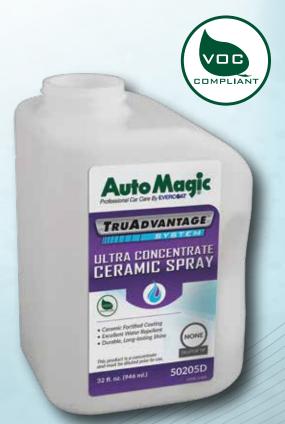

# TruAdvantage™ Ultra Concentrate Ceramic Spray

## INNOVATIVE DISPENSING, SAME INCREDIBLE PERFORMANCE.

TruAdvantage™ Ultra Concentrate Ceramic Spray is one component of the new AutoMagic TruAdvantage™ system. Ultra Concentrate Ceramic Spray is a very quick and easy to use high-gloss SlO2 spray for use on exterior surfaces. Provides an extremely slippery and hydrophobic surface. Gives lasting shine to exterior paint, plastic and chrome and is nonabrasive.

## **BENEFITS**

- Excellent water repellent.
- Durable, long-lasting shine that is easy to apply.

## **TECHNICAL SPECIFICATIONS**

| Part #              | 50205D             |
|---------------------|--------------------|
| Product Category    | Exterior Detailing |
| Color               | Off White          |
| Scent               | Vanilla Cookie     |
| Abrasiveness (1-10) | 0                  |
| Dilution Ratio      | 1 to 10            |
| Package Size        | 32 oz.             |